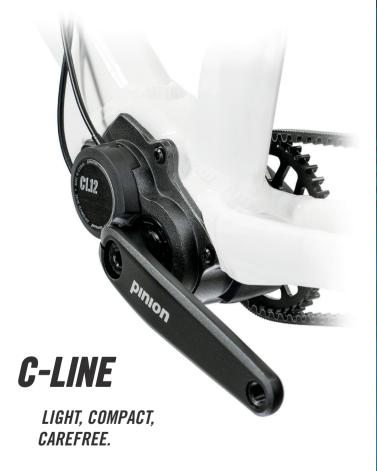

#### COMPACT LIGHT AND SMART

Patented shifting technology in a compact housing made of light-weight magnesium. The C-Line gearboxes are available with 12, 9 or 6 gears. Depending on the type, the gearboxes used in mountain bikes, trekking bikes, e-bikes and S-pedelecs. With a 600% overall gear range, the C1.12 gearbox easily outclasses modern derailleur drivetrains.

C1.12

12 REAL GEARS

OVERALL RATIO 600%

EVENLY 17.7% GRADED GEARSTEPS

G1.9
9 REAL GEARS
OVERALL RATIO568%
EVENLY 24,3% GRADED

G1.6
6 REAL GEARS
OVERALL RATIO 295%
EVENLY 24,3% GRADED

» PINION.EU/EN/C-LINE