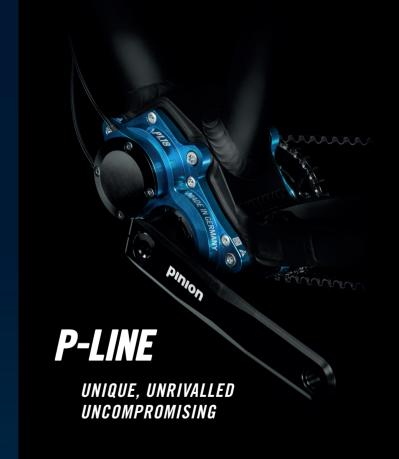

# P-LINE

### THE EXTRA CLASS WITH 18 GEARS

High-precision shifting, modeled after proven automotive transmission technology in an intricately machined aluminum housing. The P-Line is available with 18 or 12 gear options with equally spaced gears ergonomically designed for specific applications. The flagship P1.18 has the smallest gearing steps at just 11.5%. All gears are real gears, as there is no such thing as gear overlap with a Pinion. With a 636% range, the P1.18 offers the largest gear range on the market!

P1.18

18 REAL GEARS
OVERALL RATIO 636%

» PINION.EU/EN/**P-LINE** 

88888888

**C-LINE** 